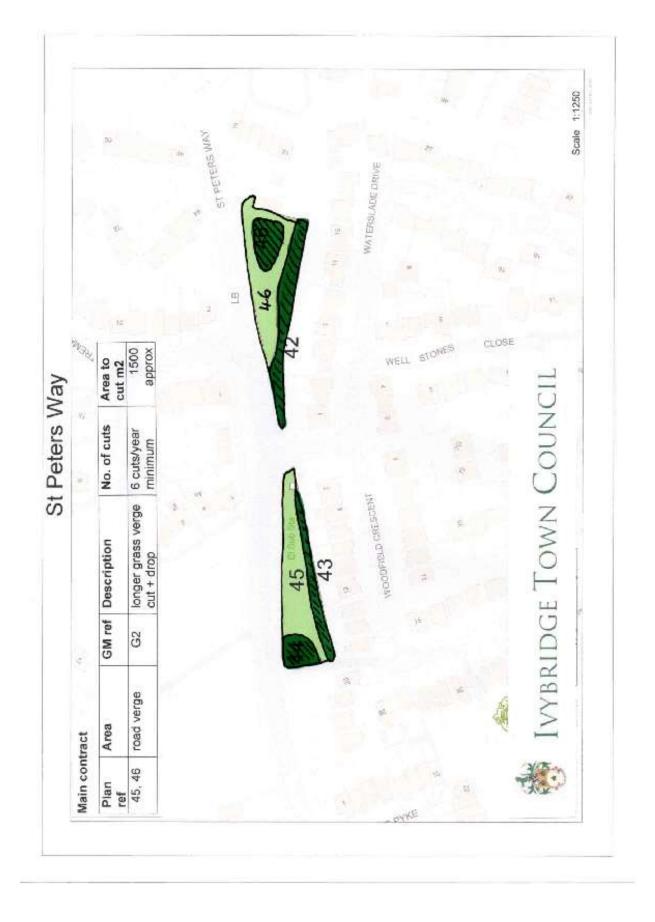

## e. St Peters Way

| Plan<br>ref | Area       | GM ref | Description        | No. of cuts | Area to cut m2 |
|-------------|------------|--------|--------------------|-------------|----------------|
| 45, 46      | road verge | G2     | longer grass verge | 6 cuts/year | 1500           |
|             |            |        | cut + drop         | minimum     | approx         |