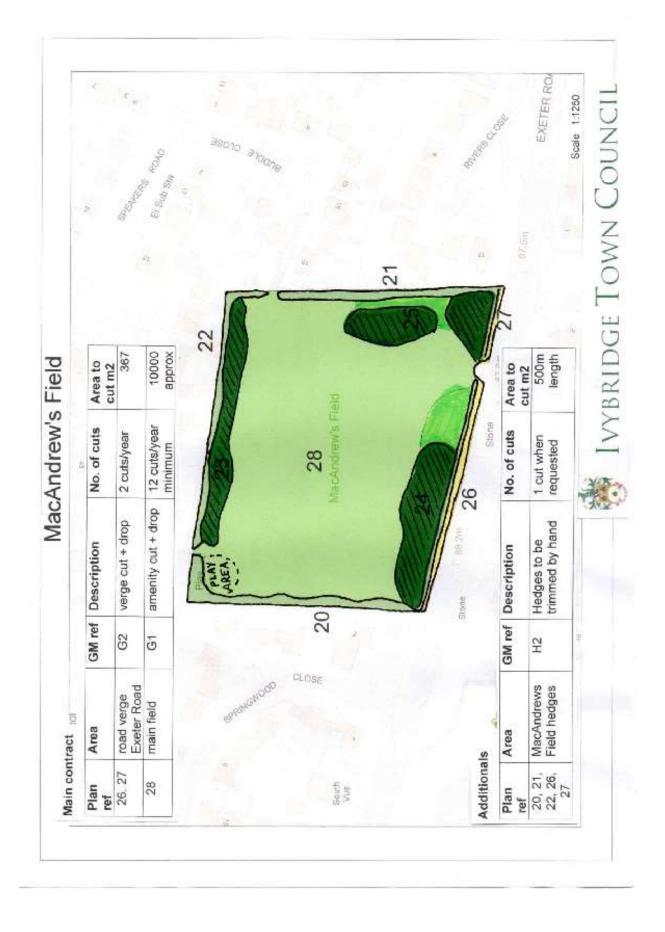

## b. MacAndrews Field

| Plan<br>ref | Area                      | GM ref | Description        | No. of cuts          | Area to cut m2  |
|-------------|---------------------------|--------|--------------------|----------------------|-----------------|
| 26, 27      | road verge<br>Exeter Road | G2     | verge cut + drop   | 2 cuts/year          | 367             |
| 28          | main field                | G1     | amenity cut + drop | 12 cuts/year minimum | 10000<br>approx |

#### f. Additionals

The following areas will not be included in the main contract pricing, but will be required to be carried out as and when specified by the Town Council:

| Plan<br>ref | Area          | GM ref | Description     | No. of cuts | Area to cut m2 |
|-------------|---------------|--------|-----------------|-------------|----------------|
| 6b          | Filham Park   | H2     | Hedges to be    | 1 cut when  | 230m           |
|             | access road   |        | trimmed by hand | requested   | length         |
|             | and car park  |        |                 |             |                |
| 20, 21,     | MacAndrews    | H2     | Hedges to be    | 1 cut when  | 500m           |
| 22, 26,     | Field hedges  |        | trimmed by hand | requested   | length         |
| 27          |               |        |                 |             |                |
| 32          | Victoria Park | H2     | Hedges to be    | 1 cut when  | 312m           |
|             | hedgerows     |        | trimmed by hand | requested   | length         |