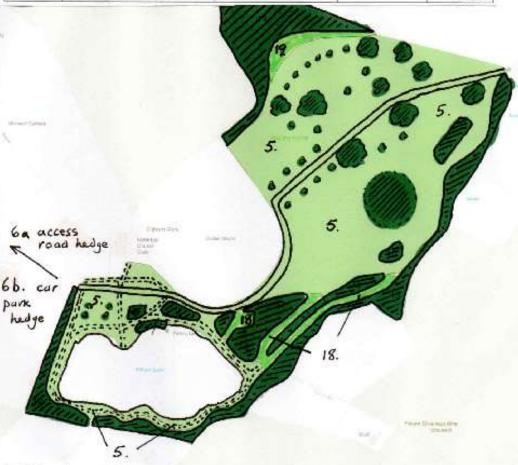

## a. Filham Park

| Plan<br>ref  | Area                         | GM ref | Description        | No. of cuts             | Area to cut m2  |
|--------------|------------------------------|--------|--------------------|-------------------------|-----------------|
| 5, 18,<br>19 | main parkland<br>and margins | G1     | amenity cut + drop | 12 cuts/year<br>minimum | 50000<br>approx |
| 6a           | road hedge to donkey centre  | H1     | annual cut         | 1 cut/year              | 190m<br>length  |

## Main contract

| Plan<br>ref                            | Area                           | GM ref | Description        | No. of cuts             | Area to cut m2  |
|----------------------------------------|--------------------------------|--------|--------------------|-------------------------|-----------------|
| 5, 18, main parkland<br>19 and margins |                                | G1     | amenity cut + drop | 12 cuts/year<br>minimum | 50000<br>approx |
| 6a                                     | road hedge to<br>donkey centre | H1     | annual cut         | 1 cut/year              | 190m<br>length  |

## Additionals

| Plan<br>ref | Area                                       | GM ref | Description                     | No. of cuts          | Area to<br>cut m2 |
|-------------|--------------------------------------------|--------|---------------------------------|----------------------|-------------------|
| 6b          | Filham Park<br>access road<br>and car park | H2     | Hedges to be<br>trimmed by hand | 1 cut when requested | 230m<br>length    |