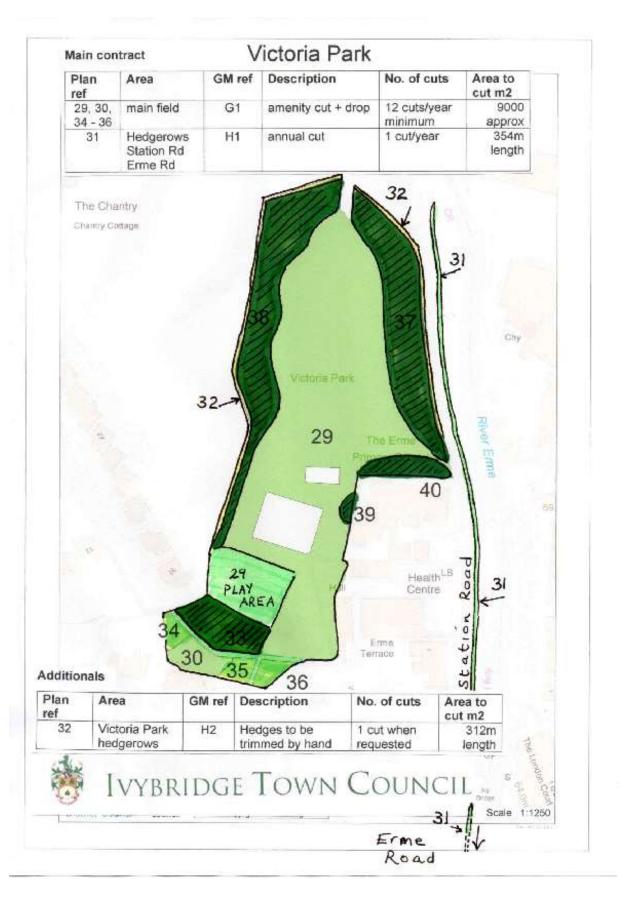

## c. Victoria Park

| Plan<br>ref        | Area                               | GM ref | Description        | No. of cuts          | Area to cut m2 |
|--------------------|------------------------------------|--------|--------------------|----------------------|----------------|
| 29, 30,<br>34 - 36 | main field                         | G1     | amenity cut + drop | 12 cuts/year minimum | 9000<br>approx |
| 31                 | Hedgerows<br>Station Rd<br>Erme Rd | H1     | annual cut         | 1 cut/year           | 354m<br>length |

#### f. Additionals

The following areas will not be included in the main contract pricing, but will be required to be carried out as and when specified by the Town Council:

| Plan<br>ref | Area          | GM ref | Description     | No. of cuts | Area to cut m2 |
|-------------|---------------|--------|-----------------|-------------|----------------|
| 6b          | Filham Park   | H2     | Hedges to be    | 1 cut when  | 230m           |
|             | access road   |        | trimmed by hand | requested   | length         |
|             | and car park  |        |                 |             |                |
| 20, 21,     | MacAndrews    | H2     | Hedges to be    | 1 cut when  | 500m           |
| 22, 26,     | Field hedges  |        | trimmed by hand | requested   | length         |
| 27          |               |        |                 |             |                |
| 32          | Victoria Park | H2     | Hedges to be    | 1 cut when  | 312m           |
|             | hedgerows     |        | trimmed by hand | requested   | length         |